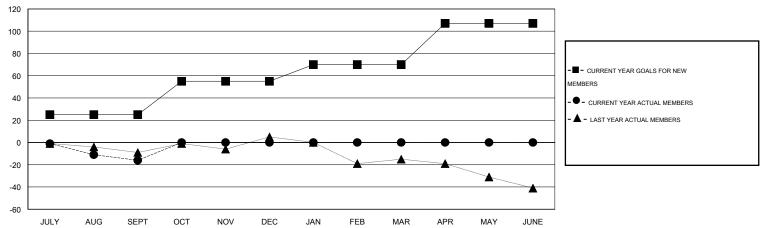

#### GOALS AND ACTUAL MEMBERS CUMULATIVE

| DROPPED CLUBS: 0        |        | 8 CLUBS OF 46 ADDED 1 OR MORE<br>NEW MEMBERS | GENDER DISTRIBUTION           MALE         872 (75.76%)           FEMALE         279 (24.24%) |    |     |
|-------------------------|--------|----------------------------------------------|-----------------------------------------------------------------------------------------------|----|-----|
| DROPPED MEMBERS         |        |                                              |                                                                                               | ,  |     |
| DECEASED CLUB CANCELLED | 6<br>0 | CLICK HERE FOR HEALTH                        | FAMILY UNIT MEMBERS                                                                           | 3  | 191 |
| OTHER 22                |        | ASSESSMENT DATA                              | HEAD OF HOUSEHOLD                                                                             | 93 |     |
| TOTAL                   | 28     |                                              | NON-HEAD OF HOUSE                                                                             | 98 |     |